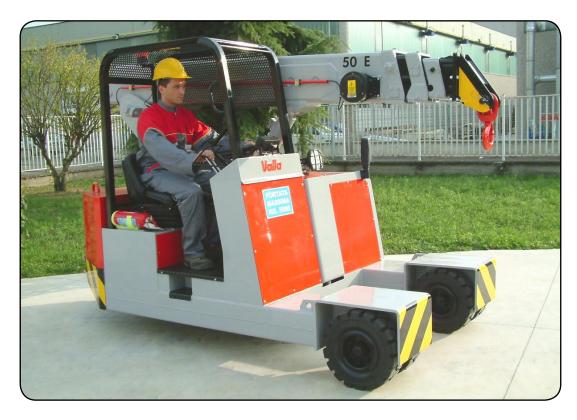

## VALLA 50 E MOBILE CRANE MAX CAPACITY 5 t

**DRIVE:** by DC 7 kW - 48 V fanned reversible electric motor with MOSFET electronic control HF and energy saving, self diagnostic, speed and temperature checks (no. 2 thermostasts), brush wear warning. Foot hydraulically operated brake to drive wheel. Hand brake mechanically operated. Gear box between motor and drive wheel in oil bath. Speed up to 8 km/h.

**STEERING:** power steering with hydraulic motor and gear 180° (Orbitrol system). Safety valves and filter.

BATTERY: 460 Ah - 48 V - Battery meter on dashboard.

**CRANE FRAME:** fabricated from preformed and welded steel plate with built in counterweight.

WHEELS: rear 1 pneumatic XZM 250/60 R12 - front 4 superelastic 16 x 7 x 8 ".

**BOOM:** fabricated from preformed and welded steel plate with 3 hydraulic telescoping sections fitted with adjustable nylon wear pads.

by a 5 kW - 48 V motor driven pump through two self cancelling control valves, lever operated, 1 for boom raise and lower, 1 for boom extension and retraction. Fitted with safety valves and filters. Maximum hydraulic pressure 210 bar (Load Sensing).

**DRIVER'S OVERHEAD GUARD:** a steel frame over driver's seat allowing full visibility with metal checker plate overhead.

**WEIGHT:** 5.500 kg

OPTIONAL EXTRAS: L.M.I. (Electronic Load Moment Indicator), manual boom extention, man bucket, remote control, canvas cab, metal/glass enclosed cab, carry deck, battery, battery charger, hydraulic winch, hydraulic chain hoist.