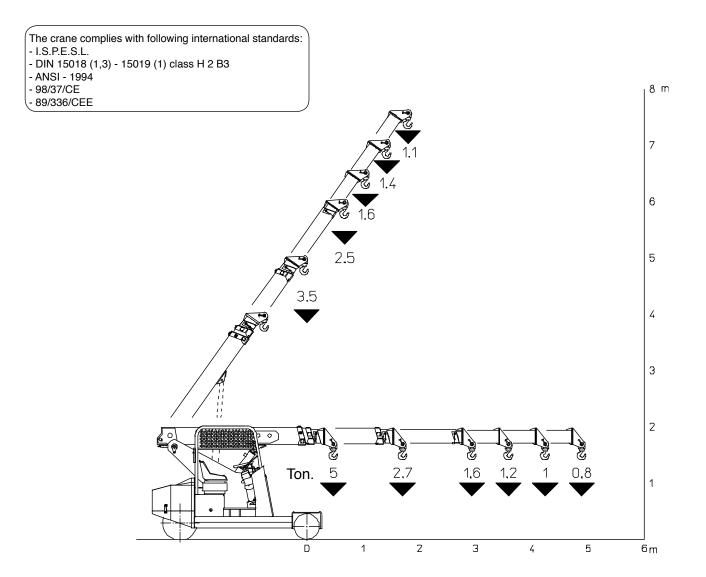

## VALLA 50 E MOBILE CRANE MAX CAPACITY 5 t

**DRIVE:** by DC 7 kW - 48 V fanned reversible electric motor with MOSFET electronic control HF and energy saving, self diagnostic, speed and temperature checks (no. 2 thermostasts), brush wear warning. Foot hydraulically operated brake to drive wheel. Hand brake mechanically operated. Gear box between motor and drive wheel in oil bath. Speed up to 8 km/h.

by a 5 kW - 48 V motor driven pump through two self cancelling control valves, lever operated, 1 for boom raise and lower, 1 for boom extension and retraction. Fitted with safety valves and filters. Maximum hydraulic pressure 210 bar (Load Sensing).

**DRIVER'S OVERHEAD GUARD:** a steel frame over driver's seat allowing full visibility with metal checker plate overhead.

**WEIGHT:** 5.500 kg

OPTIONAL EXTRAS: L.M.I. (Electronic Load Moment Indicator), manual boom extention, man bucket, remote control, canvas cab, metal/glass enclosed cab, carry deck, battery, battery charger, hydraulic winch, hydraulic chain hoist.