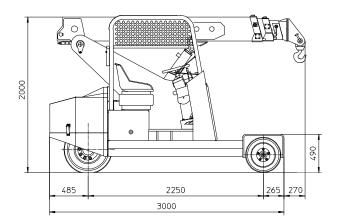

WHEELS: rear 1 pneumatic XZM 250/60 R12 - front 4 superelastic 16 x 7 x 8 ".

**BOOM:** fabricated from preformed and welded steel plate with 3 hydraulic telescoping sections fitted with adjustable nylon wear pads.

**DRIVER'S OVERHEAD GUARD:** a steel frame over driver's seat allowing full visibility with metal checker plate overhead.

**WEIGHT:** 5.500 kg

OPTIONAL EXTRAS: L.M.I. (Electronic Load Moment Indicator), manual boom extention, man bucket, remote control, canvas cab, metal/glass enclosed cab, carry deck, battery, battery charger, hydraulic winch, hydraulic chain hoist.