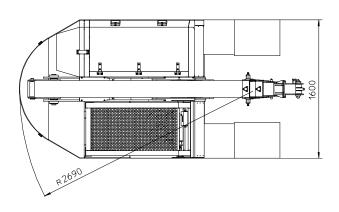

WHEELS: rear 1 pneumatic XZM 250/60 R12 - front 4 superelastic 16 x 7 x 8 ".

**BOOM:** fabricated from preformed and welded steel plate with 3 hydraulic telescoping sections fitted with adjustable nylon wear pads.

by a 5 kW - 48 V motor driven pump through two self cancelling control valves, lever operated, 1 for boom raise and lower, 1 for boom extension and retraction. Fitted with safety valves and filters. Maximum hydraulic pressure 210 bar (Load Sensing).